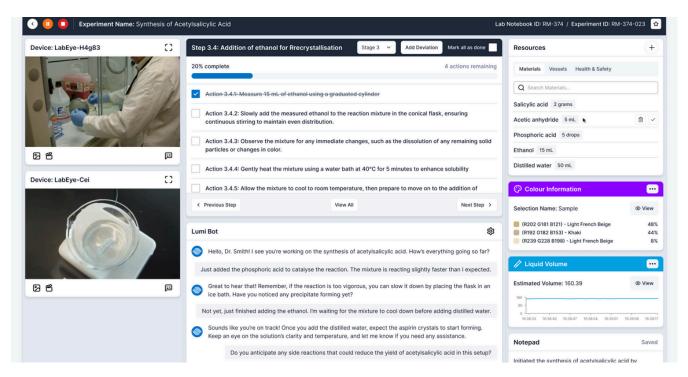

## New level of protocol adherence

**SOPs, reimagined:** instead of reading through dozens of text pages or presentation slides, provide an opportunity to see how exactly an experiment should be performed.

Lumi records & reports at the same time: protocol tracking allows to immediately detect and report any deviations.

**Procedure transcription is a twoway street:** create new SOPs or update existing ones based on a Lumi log output. Detects motion and interaction of any kind, you get to choose what to track & to avoid to create a transparent data flow.

Enables protocol adherence tracking & deviation detection with time stamps & video evidence to simplify investigations.

Simplifies protocol logging & transcription, and inventory management.